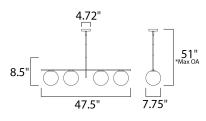

\*max overall height

## MEASUREMENTS DIMENSION

HANGING WEIGHT

## LAMPING

MAX OAH

CANOPY

INPUT VOLTAGE BULB **BULB INCLUDED** DIMMABLE

: 47.5" L x 7.75" W x 8.5" H : 51" OAH : 4.72" W x 1" H x 4.72" L : 12.1 lb

:120V : 4 x 60W Incandescent E12 , 240W Total : (Not Included) : Yes