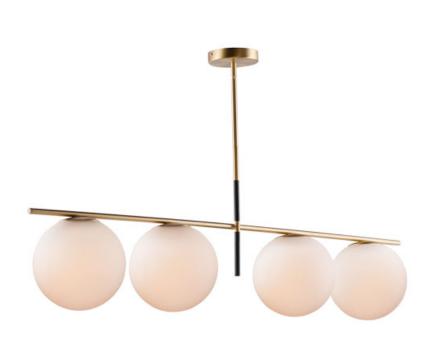

## **PRODUCT DESCRIPTION**

Inspired by both Mid Century Modern and Scandinavian Contemporary this collection spans a large breadth of today's interior design. Straight tubing finished in Satin Brass supports hand blown Satin White cased glass globes. Black accents of metal and Black marble add dramatic detail and upscale appeal.